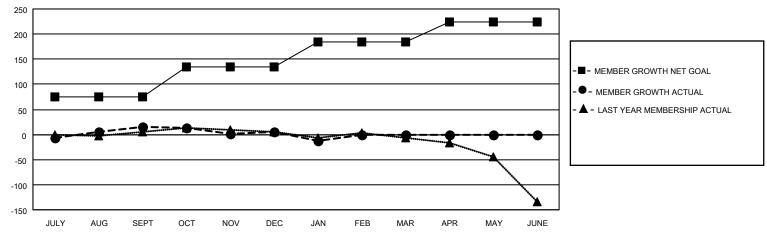

#### GOALS AND ACTUAL MEMBERS CUMULATIVE

| DROPPED CLUBS: 1 |     | 30 CLUBS OF 65 ADDED 1 OR MORE<br>NEW MEMBERS | GENDER DISTRIBUTION  MALE 1,291 (63.35%)  FEMALE 747 (36.65%) |               |     |
|------------------|-----|-----------------------------------------------|---------------------------------------------------------------|---------------|-----|
| DROPPED MEMBERS  |     |                                               | I LIVI/\LL                                                    | 747 (00.0076) |     |
| DECEASED         | 26  | CLICK HERE FOR CUMULATIVE                     | TOTAL FAMILY UNIT MEMBERS                                     |               | 646 |
| CLUB CANCELLED   | 0   | MEMBERSHIP DATA                               |                                                               | 0.500///0.5   | 225 |
| OTHER 125        |     |                                               | FAMILY MEMBERS PAYING HALF DUES                               |               | 325 |
| TOTAL            | 151 |                                               | Bozo                                                          |               |     |

### District 5M 9

| Clubs         |               |             |               | Members               |                       |                         |                                                   |  |
|---------------|---------------|-------------|---------------|-----------------------|-----------------------|-------------------------|---------------------------------------------------|--|
|               | RESULTS FOR   | R 2020-2021 |               | RESULTS FOR 2020-2021 |                       |                         |                                                   |  |
| QUARTER       | NEW CLUB GOAL | NEW CLUBS   | DROPPED CLUBS | QUARTER MEMB          | ER GROWTH NET<br>GOAL | MEMBER GROWTH<br>ACTUAL | DROPPED<br>MEMBERS ACTUA<br>(including transfers) |  |
| JULY/AUG/SEPT | 0             | 1           | 0             | JULY/AUG/SEPT         | 75                    | 96                      | 59                                                |  |
| OCT/NOV/DEC   | 1             | 1           | 1             | OCT/NOV/DEC           | 60                    | 58                      | 68                                                |  |
| JAN/FEB/MAR   | 0             | 0           | 0             | JAN/FEB/MAR           | 50                    | 9                       | 24                                                |  |
| APR/MAY/JUNE  | 1             | 0           | 0             | APR/MAY/JUNE          | 40                    | 0                       | 0                                                 |  |