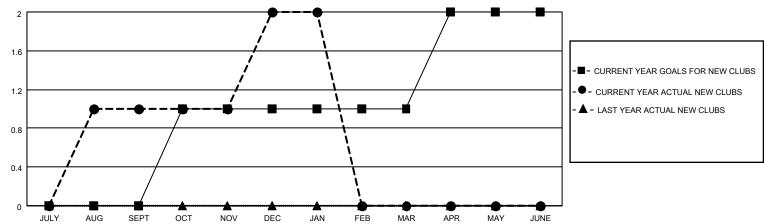

### GOALS AND ACTUAL NEW CLUBS CUMULATIVE

### District 5M 9

| Clubs         |               |             |               | Members               |                       |                         |                                                   |  |
|---------------|---------------|-------------|---------------|-----------------------|-----------------------|-------------------------|---------------------------------------------------|--|
|               | RESULTS FOR   | R 2020-2021 |               | RESULTS FOR 2020-2021 |                       |                         |                                                   |  |
| QUARTER       | NEW CLUB GOAL | NEW CLUBS   | DROPPED CLUBS | QUARTER MEMB          | ER GROWTH NET<br>GOAL | MEMBER GROWTH<br>ACTUAL | DROPPED<br>MEMBERS ACTUA<br>(including transfers) |  |
| JULY/AUG/SEPT | 0             | 1           | 0             | JULY/AUG/SEPT         | 75                    | 96                      | 59                                                |  |
| OCT/NOV/DEC   | 1             | 1           | 1             | OCT/NOV/DEC           | 60                    | 58                      | 68                                                |  |
| JAN/FEB/MAR   | 0             | 0           | 0             | JAN/FEB/MAR           | 50                    | 9                       | 24                                                |  |
| APR/MAY/JUNE  | 1             | 0           | 0             | APR/MAY/JUNE          | 40                    | 0                       | 0                                                 |  |